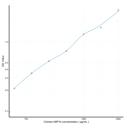

## Product Kits

 Type

 Short
 This MIP1b Sandwich ELISA Kit is an in-vitro enzyme-linked immunosorbent assay for the measurement of samples in chicken cell

 Description
 culture supernatant, serum and plasma (EDTA, citrate, heparin).

## TARGET INFORMATION

Sample serum, plasma, tissue homogenates, cell lysates, cell culture supernates or other biological fluids. Types Gene Symbol Uniprot ID

This product is suitable for in-vitro studies under the RESEARCH USE ONLY [RUO] licence. This product must not be used as for diagnostic or other medical purposes. St John's Laboratory Ltd, Knowledge Dock Business Centre, University Way, London, E16 2RD | Tel: 0208 223 3081