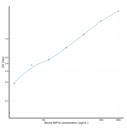

## Product Kits

 Type

 Short
 This MIP1b Sandwich ELISA Kit is an in-vitro enzyme-linked immunosorbent assay for the measurement of samples in bovine cell

 Description
 culture supernatant, serum and plasma (EDTA, citrate, heparin).

## TARGET INFORMATION

Sample serum, plasma, tissue homogenates, cell lysates, cell culture supernates or other biological fluids. Types Gene Symbol Uniprot ID

This product is suitable for in-vitro studies under the RESEARCH USE ONLY [RUO] licence. This product must not be used as for diagnostic or other medical purposes. St John's Laboratory Ltd, Knowledge Dock Business Centre, University Way, London, E16 2RD | Tel: 0208 223 3081