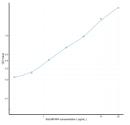

## Rat MFAP4 (Microfibrillar Associated Protein 4) Sandwich ELISA Kit (STJE0010566) STJE0010566

## **GENERAL INFORMATION**

 Product
 Kits

 Type
 This MFAP4 Sandwich ELISA Kit is an in-vitro enzyme-linked immunosorbent assay for the measurement of samples in rat cell culture supernatant, serum and plasma (EDTA, citrate, heparin).

 Description
 ELISA

 Reactivity
 Rat

## **PRODUCT PROPERTIES**

## TARGET INFORMATION

Sample serum, plasma, tissue homogenates, cell lysates, cell culture supernates or other biological fluids. Types Gene Symbol Uniprot ID



This product is suitable for in-vitro studies under the RESEARCH USE ONLY [RUO] licence. This product must not be used as for diagnostic or other medical purposes. St John's Laboratory Ltd, Knowledge Dock Business Centre, University Way, London, E16 2RD | Tel: 0208 223 3081