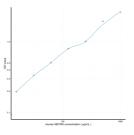

## **PRODUCT PROPERTIES**

 Detection
 15.6-1000pg/mL

 Sensitivity
 4.4pg/mL

 Detection
 15.6-1000pg/mL

 Limit
 4.5-1000pg/mL

 Assay Time
 4.5 hs

 Store the unopened kit in the fridge at 2-8°C for up to 6 months. Once opened store individual kit contents according to components table provided with the kit.