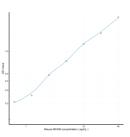

## Mouse MCAM (Melanoma Cell Adhesion Molecule) Sandwich ELISA Kit (STJE0010516) STJE0010516

## **GENERAL INFORMATION**

 Product
 Kits

 Type
 This MCAM Sandwich ELISA Kit is an in-vitro enzyme-linked immunosorbent assay for the measurement of samples in mouse cell

 Description
 culture supernatant, serum and plasma (EDTA, citrate, heparin).

 Applications
 ELISA

 Mouse
 Mouse

## **PRODUCT PROPERTIES**

## TARGET INFORMATION

 Sample
 serum, plasma, tissue homogenates, cell lysates, cell culture supernates or other biological fluids.

 Types
 Mcam

 Symbol
 Muc18\_MOUSE



This product is suitable for in-vitro studies under the RESEARCH USE ONLY [RUO] licence. This product must not be used as for diagnostic or other medical purposes. St John's Laboratory Ltd, Knowledge Dock Business Centre, University Way, London, E16 2RD | Tel: 0208 223 3081