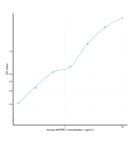

Human MAPRE1 (Microtubule Associated Protein RP/EB Family, Member 1) Sandwich ELISA Kit (STJE0010486) STJE0010486

## **GENERAL INFORMATION**

## Product Kits

 Type

 Short
 This MAPRE1 Sandwich ELISA Kit is an in-vitro enzyme-linked immunosorbent assay for the measurement of samples in human cell culture supernatant, serum and plasma (EDTA, citrate, heparin).

 Applications
 ELISA

 Reactivity
 Human

## **PRODUCT PROPERTIES**

## TARGET INFORMATION

 Sample
 tissue homogenates, cell lysates or other biological fluids.

 Types
 MAPRE1

 Symbol
 MARE1\_HUMAN



This product is suitable for in-vitro studies under the RESEARCH USE ONLY [RUO] licence. This product must not be used as for diagnostic or other medical purposes. St John's Laboratory Ltd, Knowledge Dock Business Centre, University Way, London, E16 2RD | Tel: 0208 223 3081