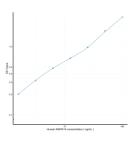

## Human MAPK14 (Mitogen Activated Protein Kinase 14) Sandwich ELISA Kit (STJE0010484) STJE0010484

## **GENERAL INFORMATION**

 Product
 Kits

 Type
 This MAPK14 Sandwich ELISA Kit is an in-vitro enzyme-linked immunosorbent assay for the measurement of samples in human cell

 Description
 culture supernatant, serum and plasma (EDTA, citrate, heparin).

 Applications
 ELISA

 Human

## **PRODUCT PROPERTIES**

## **TARGET INFORMATION**

| Sample<br>Types | tissue homogenates, cell lysates or other biological fluids. |
|-----------------|--------------------------------------------------------------|
|                 | MAPK14                                                       |
|                 | MK14_HUMAN                                                   |



This product is suitable for in-vitro studies under the RESEARCH USE ONLY [RUO] licence. This product must not be used as for diagnostic or other medical purposes. St John's Laboratory Ltd, Knowledge Dock Business Centre, University Way, London, E16 2RD | Tel: 0208 223 3081