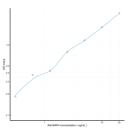

## Rat MAP4 (Microtubule Associated Protein 4) Sandwich ELISA Kit (STJE0010481) STJE0010481

## **GENERAL INFORMATION**

 Product
 Kits

 Type
 This MAP4 Sandwich ELISA Kit is an in-vitro enzyme-linked immunosorbent assay for the measurement of samples in rat cell culture

 Description
 supernatant, serum and plasma (EDTA, citrate, heparin).

 Applications
 ELISA

 Reactivity
 Rat

## **PRODUCT PROPERTIES**

## TARGET INFORMATION





This product is suitable for in-vitro studies under the RESEARCH USE ONLY [RUO] licence. This product must not be used as for diagnostic or other medical purposes. St John's Laboratory Ltd, Knowledge Dock Business Centre, University Way, London, E16 2RD | Tel: 0208 223 3081