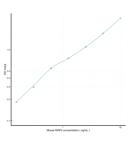

## **PRODUCT PROPERTIES**

 Detection
 0.156-10ng/mL

 Sensitivity
 0.053ng/mL

 Detection
 0.156-10ng/mL

 Limit

 Assay Time

 Storage
 Stora the unopened kit in the fridge at 2-8°C for up to 6 months. Once opened store individual kit contents according to components table provided with the kit.