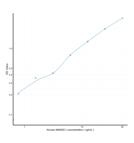

Human MANSC1 (MANSC Domain Containing Protein 1) Sandwich ELISA Kit (STJE0010470) STJE0010470

## **GENERAL INFORMATION**

## Product Kits

 Type

 Short
 This MANSC1 Sandwich ELISA Kit is an in-vitro enzyme-linked immunosorbent assay for the measurement of samples in human cell

 Description
 culture supernatant, serum and plasma (EDTA, citrate, heparin).

 Applications
 ELISA

 Human
 Human

## **PRODUCT PROPERTIES**

## TARGET INFORMATION

Sample serum, plasma, tissue homogenates or other biological fluids. Types Gene MANSC1 Symbol Uniprot ID MANS1\_HUMAN



This product is suitable for in-vitro studies under the RESEARCH USE ONLY [RUO] licence. This product must not be used as for diagnostic or other medical purposes. St John's Laboratory Ltd, Knowledge Dock Business Centre, University Way, London, E16 2RD | Tel: 0208 223 3081