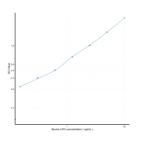

## Bovine LPO (Lactoperoxidase) Sandwich ELISA Kit (STJE0010404) STJE0010404

## **GENERAL INFORMATION**

 Product
 Kits

 Type
 This LPO Sandwich ELISA Kit is an in-vitro enzyme-linked immunosorbent assay for the measurement of samples in bovine cell culture

 Description
 supernatant, serum and plasma (EDTA, citrate, heparin).

 Applications
 ELISA

 Bovine
 Bovine

## **PRODUCT PROPERTIES**

## TARGET INFORMATION

Sample milk, tears or other biological fluids. Types Gene Symbol Uniprot ID



This product is suitable for in-vitro studies under the RESEARCH USE ONLY [RUO] licence. This product must not be used as for diagnostic or other medical purposes. St John's Laboratory Ltd, Knowledge Dock Business Centre, University Way, London, E16 2RD | Tel: 0208 223 3081