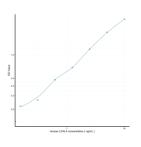

## Human LOXL4 (Lysyl Oxidase Like Protein 4) Sandwich ELISA Kit (STJE0010389) STJE0010389

## **GENERAL INFORMATION**

 
 Product Type
 Kits

 Short
 This LOXL4 Sandwich ELISA Kit is an in-vitro enzyme-linked immunosorbent assay for the measurement of samples in human cell

 Description
 culture supernatant, serum and plasma (EDTA, citrate, heparin).

 Applications Reactivity
 ELISA

## **PRODUCT PROPERTIES**

## **TARGET INFORMATION**

| Sample<br>Types      | serum, plasma, tissue homogenates or other biological fluids. |
|----------------------|---------------------------------------------------------------|
| Gene                 | LOXL4                                                         |
| Symbol<br>Uniprot ID | LOXL4_HUMAN                                                   |



This product is suitable for in-vitro studies under the RESEARCH USE ONLY [RUO] licence. This product must not be used as for diagnostic or other medical purposes. St John's Laboratory Ltd, Knowledge Dock Business Centre, University Way, London, E16 2RD | Tel: 0208 223 3081