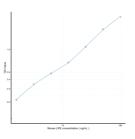

## Mouse LIPE (Lipase, Hormone Sensitive) Sandwich ELISA Kit (STJE0010356) STJE0010356

## **GENERAL INFORMATION**

Product Kits Type Short This

 Short
 This LIPE Sandwich ELISA Kit is an in-vitro enzyme-linked immunosorbent assay for the measurement of samples in mouse cell culture supernatant, serum and plasma (EDTA, citrate, heparin).

 Applications
 ELISA

 Reactivity
 Mouse

## **PRODUCT PROPERTIES**

## TARGET INFORMATION

Sample serum, plasma, tissue homogenates or other biological fluids. Types Gene Symbol Uniprot ID



This product is suitable for in-vitro studies under the RESEARCH USE ONLY [RUO] licence. This product must not be used as for diagnostic or other medical purposes. St John's Laboratory Ltd, Knowledge Dock Business Centre, University Way, London, E16 2RD | Tel: 0208 223 3081