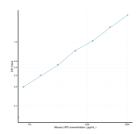

## **PRODUCT PROPERTIES**

 Detection
 78.1-5000pg/mL

 Sensitivity
 24pg/mL

 Detection
 78.1-5000pg/mL

 Limit
 4.5 hrs

Storage Store the unopened kit in the fridge at 2-8°C for up to 6 months. Once opened store individual kit contents according to components