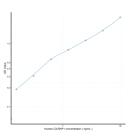

Human LDLRAP1 (Low Density Lipoprotein Receptor Adaptor Protein 1) Sandwich ELISA Kit (STJE0010297) STJE0010297

## **GENERAL INFORMATION**

## Product Kits

Type Short This LDLRAP1 Sandwich ELISA Kit is an in-vitro enzyme-linked immunosorbent assay for the measurement of samples in human cell culture supernatant, serum and plasma (EDTA, citrate, heparin). Applications ELISA Reactivity Human

## **PRODUCT PROPERTIES**

## TARGET INFORMATION

 Sample
 tissue homogenates or other biological fluids.

 Types

 Gene
 LDLRAP1

 Symbol

 Uniprot ID
 ARH\_HUMAN



This product is suitable for in-vitro studies under the RESEARCH USE ONLY [RUO] licence. This product must not be used as for diagnostic or other medical purposes. St John's Laboratory Ltd, Knowledge Dock Business Centre, University Way, London, E16 2RD | Tel: 0208 223 3081