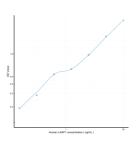

Kit (STJE0010265) STJE0010265

## **GENERAL INFORMATION**

 Product
 Kits

 Type
 This LASP1 Sandwich ELISA Kit is an in-vitro enzyme-linked immunosorbent assay for the measurement of samples in human cell

 Description
 culture supernatant, serum and plasma (EDTA, citrate, heparin).

 Applications
 ELISA

 Human
 Human

## **PRODUCT PROPERTIES**

 Detection
 0.156-10ng/mL

 Sensitivity
 0.065ng/mL

 Detection
 0.156-10ng/mL

 Limit

 Assay Time

 Storage
 Stora the unopened kit in the fridge at 2-8°C for up to 6 months. Once opened store individual kit contents according to components table provided with the kit.

 Note
 FOR RESEARCH USE ONLY (RUO).

## TARGET INFORMATION

 Sample
 tissue homogenates, cell lysates or other biological fluids.

 Types

 Gene
 LASP1

 Symbol
 LASP1\_HUMAN



This product is suitable for in-vitro studies under the RESEARCH USE ONLY [RUO] licence. This product must not be used as for diagnostic or other medical purposes. St John's Laboratory Ltd, Knowledge Dock Business Centre, University Way, London, E16 2RD | Tel: 0208 223 3081