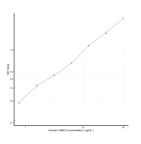

## Human LAMC2 (Laminin Gamma 2) Sandwich ELISA Kit (STJE0010259) STJE0010259

## **GENERAL INFORMATION**

 Product
 Kits

 Type
 This LAMC2 Sandwich ELISA Kit is an in-vitro enzyme-linked immunosorbent assay for the measurement of samples in human cell culture supernatant, serum and plasma (EDTA, citrate, heparin).

 Poplications
 ELISA

 Reactivity
 Human

## **PRODUCT PROPERTIES**

## **TARGET INFORMATION**

| Sample<br>Types      | serum, plasma, tissue homogenates or other biological fluids. |
|----------------------|---------------------------------------------------------------|
| Gene                 | LAMC2                                                         |
| Symbol<br>Uniprot ID | LAMC2_HUMAN                                                   |



This product is suitable for in-vitro studies under the RESEARCH USE ONLY [RUO] licence. This product must not be used as for diagnostic or other medical purposes. St John's Laboratory Ltd, Knowledge Dock Business Centre, University Way, London, E16 2RD | Tel: 0208 223 3081