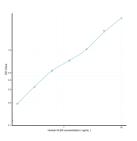

## **PRODUCT PROPERTIES**

 Detection
 0.156-10ng/mL

 Sensitivity
 0.055ng/mL

 Detection
 0.156-10ng/mL

 Limit

 Assay Time

 Storage
 Stora the unopened kit in the fridge at 2-8°C for up to 6 months. Once opened store individual kit contents according to components table provided with the kit.