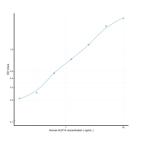

## Human KLK14 (Kallikrein 14) Sandwich ELISA Kit (STJE0010189) STJE0010189

## **GENERAL INFORMATION**

 
 Product Type
 Kits

 Short
 This KLK14 Sandwich ELISA Kit is an in-vitro enzyme-linked immunosorbent assay for the measurement of samples in human cell culture supernatant, serum and plasma (EDTA, citrate, heparin).

 Applications Reactivity
 ELISA Human

## **PRODUCT PROPERTIES**

## **TARGET INFORMATION**

| Sample<br>Types      | serum, plasma, tissue homogenates or other biological fluids. |
|----------------------|---------------------------------------------------------------|
| Gene                 | KLK14                                                         |
| Symbol<br>Uniprot ID | KLK14_HUMAN                                                   |



This product is suitable for in-vitro studies under the RESEARCH USE ONLY [RUO] licence. This product must not be used as for diagnostic or other medical purposes. St John's Laboratory Ltd, Knowledge Dock Business Centre, University Way, London, E16 2RD | Tel: 0208 223 3081