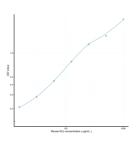

## **PRODUCT PROPERTIES**

 Detection
 15.6-1000pg/mL

 Sensitivity
 7.2pg/mL

 Detection
 15.6-1000pg/mL

 Limit
 4.5-1000pg/mL

 Assay Time
 4.5 hrs

 Store the unopened kit in the fridge at 2-8°C for up to 6 months. Once opened store individual kit contents according to components table provided with the kit.