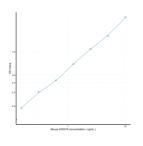

## Mouse KISS1R (Kisspeptin Receptor) Sandwich ELISA Kit (STJE0010168) STJE0010168

## **GENERAL INFORMATION**

 Product
 Kits

 Type
 This KISS1R Sandwich ELISA Kit is an in-vitro enzyme-linked immunosorbent assay for the measurement of samples in mouse cell

 Description
 culture supernatant, serum and plasma (EDTA, citrate, heparin).

 Applications
 ELISA

 Meactivity
 Mouse

## **PRODUCT PROPERTIES**

## **TARGET INFORMATION**

| Sample<br>Types | tissue homogenates or other biological fluids. |
|-----------------|------------------------------------------------|
| Gene            | Kiss1r                                         |
|                 | KISSR_MOUSE                                    |



This product is suitable for in-vitro studies under the RESEARCH USE ONLY [RUO] licence. This product must not be used as for diagnostic or other medical purposes. St John's Laboratory Ltd, Knowledge Dock Business Centre, University Way, London, E16 2RD | Tel: 0208 223 3081