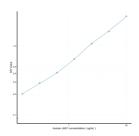

## **PRODUCT PROPERTIES**

 Detection
 0.156-10ng/mL

 Sensitivity
 0.057ng/mL

 Detection
 0.156-10ng/mL

 Limit
 4.5 hrs

Storage Store the unopened kit in the fridge at 2-8°C for up to 6 months. Once opened store individual kit contents according to components