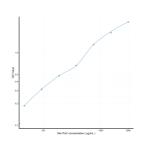

## **PRODUCT PROPERTIES**

 Detection
 46.8-3000pg/mL

 Sensitivity
 16.13pg/mL

 Detection
 46.8-3000pg/mL

 Limit
 45.8-3000pg/mL

 Assay Time
 4.5 hrs

 Storage
 Store the unopened kit in the fridge at 2-8°C for up to 6 months. Once opened store individual kit contents according to components table provided with the kit.