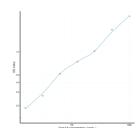

## **PRODUCT PROPERTIES**

Detection 15.6-1000pg/mL Sensitivity 6.1pg/mL Detection 15.6-1000pg/mL Limit Assay Time 4.5 hrs

Storage Store the unopened kit in the fridge at 2-8°C for up to 6 months. Once opened store individual kit contents according to components