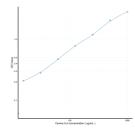

RAL INFORMATION**

Product Kits

Type

Short This IL4 Sandwich ELISA Kit is an in-vitro enzyme-linked immunosorbent assay for the measurement of samples in canine cell culture

**Description** supernatant, serum and plasma (EDTA, citrate, heparin).

Applications ELISA Reactivity Canine

## **PRODUCT PROPERTIES**

 Detection
 15.6-1000pg/mL

 Sensitivity
 6.5pg/mL

 Detection
 15.6-1000pg/mL

 Limit
 4.5 hrs

Storage Store the unopened kit in the fridge at 2-8°C for up to 6 months. Once opened store individual kit contents according to components

**Instruction** table provided with the kit.

Note FOR RESEARCH USE ONLY (RUO).

## **TARGET INFORMATION**

Sample serum, plasma, tissue homogenates, cell lysates, cell culture supernates or other biological fluids.

Types Gene Symbol Uniprot ID



This product is suitable for in-vitro studies under the RESEARCH USE ONLY [RUO] licence. This product must not be used as for diagnostic or other medical purposes. St John's Laboratory Ltd, Knowledge Dock Business Centre, University Way, London, E16 2RD | Tel: 0208 223 3081