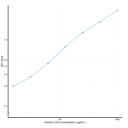

## **PRODUCT PROPERTIES**

 Detection
 15.6-1000pg/mL

 Sensitivity
 5.6pg/mL

 Detection
 15.6-1000pg/mL

 Limit
 4.5-1000pg/mL

 Assay Time
 4.5 hrs

 Store the unopened kit in the fridge at 2-8°C for up to 6 months. Once opened store individual kit contents according to components table provided with the kit.