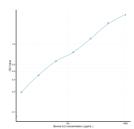

RAL INFORMATION**

Product Kits

Туре

Short This IL2 Sandwich ELISA Kit is an in-vitro enzyme-linked immunosorbent assay for the measurement of samples in bovine cell culture

**Description** supernatant, serum and plasma (EDTA, citrate, heparin).

Applications ELISA Reactivity Bovine

## **PRODUCT PROPERTIES**

 Detection
 15.6-1000pg/mL

 Sensitivity
 5.9pg/mL

 Detection
 15.6-1000pg/mL

 Limit
 4.5 hrs

Storage Store the unopened kit in the fridge at 2-8°C for up to 6 months. Once opened store individual kit contents according to components

**Instruction** table provided with the kit.

Note FOR RESEARCH USE ONLY (RUO).

## **TARGET INFORMATION**

Sample serum, plasma, tissue homogenates, cell lysates, cell culture supernates or other biological fluids.

Types Gene Symbol Uniprot ID



This product is suitable for in-vitro studies under the RESEARCH USE ONLY [RUO] licence. This product must not be used as for diagnostic or other medical purposes. St John's Laboratory Ltd, Knowledge Dock Business Centre, University Way, London, E16 2RD | Tel: 0208 223 3081