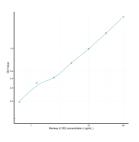

## Monkey IL1R2 (Interleukin 1 Receptor Type II) Sandwich ELISA Kit (STJE0009857) STJE0009857

## **GENERAL INFORMATION**

 Product
 Kits

 Type
 This IL1R2 Sandwich ELISA Kit is an in-vitro enzyme-linked immunosorbent assay for the measurement of samples in monkey cell

 Description
 culture supernatant, serum and plasma (EDTA, citrate, heparin).

 Applications
 ELISA

 Monkey
 Monkey

## **PRODUCT PROPERTIES**

## TARGET INFORMATION

Sample serum, plasma or other biological fluids. Types Gene Symbol Uniprot ID



This product is suitable for in-vitro studies under the RESEARCH USE ONLY [RUO] licence. This product must not be used as for diagnostic or other medical purposes. St John's Laboratory Ltd, Knowledge Dock Business Centre, University Way, London, E16 2RD | Tel: 0208 223 3081