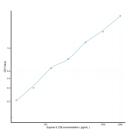

## Equine IL12B (Interleukin 12B) Sandwich ELISA Kit (STJE0009768) STJE0009768

## **GENERAL INFORMATION**

Product Kits Type Short This

 Short
 This IL12B Sandwich ELISA Kit is an in-vitro enzyme-linked immunosorbent assay for the measurement of samples in equine cell culture supernatant, serum and plasma (EDTA, citrate, heparin).

 Applications
 ELISA

 Reactivity
 Equine

## **PRODUCT PROPERTIES**

## TARGET INFORMATION

Sample serum, plasma, tissue homogenates or other biological fluids. Types Gene Symbol Uniprot ID



This product is suitable for in-vitro studies under the RESEARCH USE ONLY [RUO] licence. This product must not be used as for diagnostic or other medical purposes. St John's Laboratory Ltd, Knowledge Dock Business Centre, University Way, London, E16 2RD | Tel: 0208 223 3081