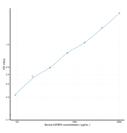

## Product Kits

 Type

 Short
 This IGFBP4 Sandwich ELISA Kit is an in-vitro enzyme-linked immunosorbent assay for the measurement of samples in bovine cell

 Description
 culture supernatant, serum and plasma (EDTA, citrate, heparin).