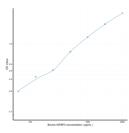

## Product Kits

 Type

 Short
 This IGFBP3 Sandwich ELISA Kit is an in-vitro enzyme-linked immunosorbent assay for the measurement of samples in bovine cell

 Description
 culture supernatant, serum and plasma (EDTA, citrate, heparin).