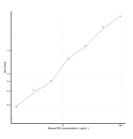

## Mouse IDO (Indoleamine-2, 3-Dioxygenase) Sandwich ELISA Kit (STJE0009643) STJE0009643

## **GENERAL INFORMATION**

 Product
 Kits

 Type
 This IDO Sandwich ELISA Kit is an in-vitro enzyme-linked immunosorbent assay for the measurement of samples in mouse cell culture

 Description
 supernatant, serum and plasma (EDTA, citrate, heparin).

 Applications
 ELISA

 Mouse
 Mouse

## **PRODUCT PROPERTIES**

## TARGET INFORMATION

Sample serum, plasma, tissue homogenates or other biological fluids. Types Gene Ido1 Symbol Uniprot ID I2301\_MOUSE



This product is suitable for in-vitro studies under the RESEARCH USE ONLY [RUO] licence. This product must not be used as for diagnostic or other medical purposes. St John's Laboratory Ltd, Knowledge Dock Business Centre, University Way, London, E16 2RD | Tel: 0208 223 3081