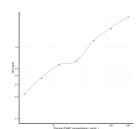

esion Molecule 1) Sandwich ELISA Kit (STJE0009624)

## **GENERAL INFORMATION**

Product Kits

Type
Short This ICAM1 Sandwich ELISA Kit is an in-vitro enzyme-linked immunosorbent assay for the measurement of samples in porcine cell

**Description** culture supernatant, serum and plasma (EDTA, citrate, heparin).

Applications ELISA Reactivity Porcine

## **PRODUCT PROPERTIES**

Detection 3.12-200ng/mL Sensitivity 1.42ng/mL Detection 3.12-200ng/mL Limit Assay Time 4.5 hrs

Storage Store the unopened kit in the fridge at 2-8°C for up to 6 months. Once opened store individual kit contents according to components

Instruction table provided with the kit.

Note FOR RESEARCH USE ONLY (RUO).

## **TARGET INFORMATION**

Symbol Uniprot ID

Sample serum, plasma or other biological fluids. Types Gene



This product is suitable for in-vitro studies under the RESEARCH USE ONLY [RUO] licence. This product must not be used as for diagnostic or other medical purposes. St John's Laboratory Ltd, Knowledge Dock Business Centre, University Way, London, E16 2RD | Tel: 0208 223 3081