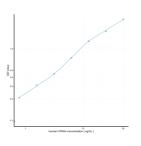

## **GENERAL INFORMATION**

 Product
 Kits

 Type
 This HTRA4 Sandwich ELISA Kit is an in-vitro enzyme-linked immunosorbent assay for the measurement of samples in human cell

 Description
 culture supernatant, serum and plasma (EDTA, citrate, heparin).

## TARGET INFORMATION

 Sample
 tissue homogenates, cell lysates or other biological fluids.

 Types

 Gene
 HTRA4

 Symbol

 Uniprot ID
 HTRA4\_HUMAN

This product is suitable for in-vitro studies under the RESEARCH USE ONLY [RUO] licence. This product must not be used as for diagnostic or other medical purposes. St John's Laboratory Ltd, Knowledge Dock Business Centre, University Way, London, E16 2RD | Tel: 0208 223 3081