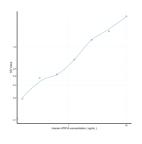

## Human HTR1A (5-Hydroxytryptamine Receptor 1A) Sandwich ELISA Kit (STJE0009597) STJE0009597

## **GENERAL INFORMATION**

 Product
 Kits

 Type
 This HTR1A Sandwich ELISA Kit is an in-vitro enzyme-linked immunosorbent assay for the measurement of samples in human cell

 Description
 culture supernatant, serum and plasma (EDTA, citrate, heparin).

 Applications
 ELISA

 Human
 Human

## **PRODUCT PROPERTIES**

## **TARGET INFORMATION**

| Sample<br>Types | tissue homogenates or other biological fluids. |
|-----------------|------------------------------------------------|
|                 | HTR1A                                          |
|                 | 5HT1A_HUMAN                                    |



This product is suitable for in-vitro studies under the RESEARCH USE ONLY [RUO] licence. This product must not be used as for diagnostic or other medical purposes. St John's Laboratory Ltd, Knowledge Dock Business Centre, University Way, London, E16 2RD | Tel: 0208 223 3081