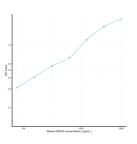

## **PRODUCT PROPERTIES**

 Detection
 78.1-5000pg/mL

 Sensitivity
 32.4pg/mL

 Detection
 78.1-5000pg/mL

 Limit

 Assay Time
 4.5 hrs

 Store the unopened kit in the fridge at 2-8°C for up to 6 months. Once opened store individual kit contents according to components tole provided with the kit.