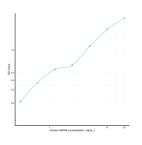

## Human HSPA8 (Heat Shock 70kDa Protein 8) Sandwich ELISA Kit (STJE0009568) STJE0009568

## **GENERAL INFORMATION**

 Product
 Kits

 Type
 This HSPA8 Sandwich ELISA Kit is an in-vitro enzyme-linked immunosorbent assay for the measurement of samples in human cell

 Description
 culture supernatant, serum and plasma (EDTA, citrate, heparin).

 Applications
 ELISA

 Human

## **PRODUCT PROPERTIES**

## **TARGET INFORMATION**

| Sample<br>Types | serum, plasma, tissue homogenates or other biological fluids. |
|-----------------|---------------------------------------------------------------|
|                 | HSPA8                                                         |
|                 | HSP7C_HUMAN                                                   |



This product is suitable for in-vitro studies under the RESEARCH USE ONLY [RUO] licence. This product must not be used as for diagnostic or other medical purposes. St John's Laboratory Ltd, Knowledge Dock Business Centre, University Way, London, E16 2RD | Tel: 0208 223 3081