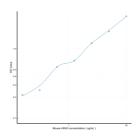

## **PRODUCT PROPERTIES**

 Detection
 0.156-10ng/mL

 Sensitivity
 0.073ng/mL

 Detection
 0.156-10ng/mL

 Limit
 4.5 hrs

Storage Store the unopened kit in the fridge at 2-8°C for up to 6 months. Once opened store individual kit contents according to components