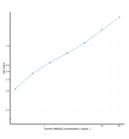

## Product Kits

 Type

 Short
 This HMGA2 Sandwich ELISA Kit is an in-vitro enzyme-linked immunosorbent assay for the measurement of samples in human cell

 Description
 culture supernatant, serum and plasma (EDTA, citrate, heparin).