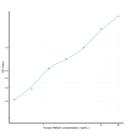

Human HMGA1 (High Mobility Group AT Hook Protein 1) Sandwich ELISA Kit (STJE0009475) STJE0009475

## **GENERAL INFORMATION**

## Product Kits

 Type

 Short
 This HMGA1 Sandwich ELISA Kit is an in-vitro enzyme-linked immunosorbent assay for the measurement of samples in human cell

 Description
 culture supernatant, serum and plasma (EDTA, citrate, heparin).

 Applications
 ELISA

 Human
 ELISA

## **PRODUCT PROPERTIES**

## TARGET INFORMATION

Sample tissue homogenates, cell lysates or other biological fluids. Types Gene HMGA1 Symbol Uniprot ID HMGA1\_HUMAN



This product is suitable for in-vitro studies under the RESEARCH USE ONLY [RUO] licence. This product must not be used as for diagnostic or other medical purposes. St John's Laboratory Ltd, Knowledge Dock Business Centre, University Way, London, E16 2RD | Tel: 0208 223 3081