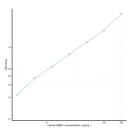

## Canine HMG1 (High Mobility Group Protein 1) Sandwich ELISA Kit (STJE0009469) STJE0009469

## **GENERAL INFORMATION**

 Product
 Kits

 Type
 This HMG1 Sandwich ELISA Kit is an in-vitro enzyme-linked immunosorbent assay for the measurement of samples in canine cell

 Description
 culture supernatant, serum and plasma (EDTA, citrate, heparin).

 Applications
 ELISA

 Reactivity
 Canine

## **PRODUCT PROPERTIES**

## TARGET INFORMATION

Sample serum, plasma or other biological fluids. Types Gene Symbol Uniprot ID



This product is suitable for in-vitro studies under the RESEARCH USE ONLY [RUO] licence. This product must not be used as for diagnostic or other medical purposes. St John's Laboratory Ltd, Knowledge Dock Business Centre, University Way, London, E16 2RD | Tel: 0208 223 3081