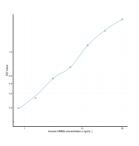

## Human HMBS (Hydroxymethylbilane Synthase) Sandwich ELISA Kit (STJE0009468) STJE0009468

## **GENERAL INFORMATION**

 Product
 Kits

 Type
 This HMBS Sandwich ELISA Kit is an in-vitro enzyme-linked immunosorbent assay for the measurement of samples in human cell

 Description
 culture supernatant, serum and plasma (EDTA, citrate, heparin).

 Applications
 ELISA

 Human
 Human

## **PRODUCT PROPERTIES**

## TARGET INFORMATION

 Sample
 tissue homogenates, cell lysates or other biological fluids.

 Types
 HMBS

 Gene
 HMBS

 Symbol
 HEM3\_HUMAN



This product is suitable for in-vitro studies under the RESEARCH USE ONLY [RUO] licence. This product must not be used as for diagnostic or other medical purposes. St John's Laboratory Ltd, Knowledge Dock Business Centre, University Way, London, E16 2RD | Tel: 0208 223 3081