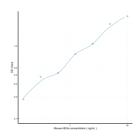

STJE0009438

## **GENERAL INFORMATION**

Product Kits
Type

Short This HEXa Sandwich ELISA Kit is an in-vitro enzyme-linked immunosorbent assay for the measurement of samples in mouse cell culture

**Description** supernatant, serum and plasma (EDTA, citrate, heparin).

Applications ELISA Reactivity Mouse

## **PRODUCT PROPERTIES**

 Detection
 0.156-10ng/mL

 Sensitivity
 0.051ng/mL

 Detection
 0.156-10ng/mL

 Limit
 4.5 hrs

Storage Store the unopened kit in the fridge at 2-8°C for up to 6 months. Once opened store individual kit contents according to components

Instruction table provided with the kit.

Note FOR RESEARCH USE ONLY (RUO).

## **TARGET INFORMATION**

**Sample** serum, plasma, tissue homogenates or other biological fluids.

Types Gene Hexa Symbol

Uniprot ID HEXA\_MOUSE



This product is suitable for in-vitro studies under the RESEARCH USE ONLY [RUO] licence. This product must not be used as for diagnostic or other medical purposes. St John's Laboratory Ltd, Knowledge Dock Business Centre, University Way, London, E16 2RD | Tel: 0208 223 3081