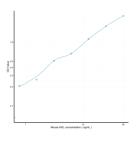

## Mouse HDL (High Density Lipoprotein) Sandwich ELISA Kit (STJE0009427) STJE0009427

## **GENERAL INFORMATION**

Product Kits Type Short This

 Short
 This HDL Sandwich ELISA Kit is an in-vitro enzyme-linked immunosorbent assay for the measurement of samples in mouse cell culture supernatant, serum and plasma (EDTA, citrate, heparin).

 Applications
 ELISA

 Reactivity
 Mouse

## **PRODUCT PROPERTIES**

## TARGET INFORMATION

Sample serum, plasma or other biological fluids. Types Gene Symbol Uniprot ID



This product is suitable for in-vitro studies under the RESEARCH USE ONLY [RUO] licence. This product must not be used as for diagnostic or other medical purposes. St John's Laboratory Ltd, Knowledge Dock Business Centre, University Way, London, E16 2RD | Tel: 0208 223 3081