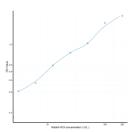

## Rabbit HCII (Heparin Cofactor II) Sandwich ELISA Kit (STJE0009408)

STJE0009408

## **GENERAL INFORMATION**

Product Kits

Type

Short This HCII Sandwich ELISA Kit is an in-vitro enzyme-linked immunosorbent assay for the measurement of samples in rabbit cell culture

**Description** supernatant, serum and plasma (EDTA, citrate, heparin).

Applications ELISA Reactivity Rabbit

## **PRODUCT PROPERTIES**

 Detection
 3.12-200U/L

 Sensitivity
 1.03U/L

 Detection
 3.12-200U/L

 Limit
 4.5 hrs

Storage Store the unopened kit in the fridge at 2-8°C for up to 6 months. Once opened store individual kit contents according to components

**Instruction** table provided with the kit.

Note FOR RESEARCH USE ONLY (RUO).

## **TARGET INFORMATION**

Sample plasma. Types Gene Symbol Uniprot ID



This product is suitable for in-vitro studies under the RESEARCH USE ONLY [RUO] licence. This product must not be used as for diagnostic or other medical purposes. St John's Laboratory Ltd, Knowledge Dock Business Centre, University Way, London, E16 2RD | Tel: 0208 223 3081