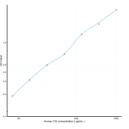

### Human CG (Chorionic Gonadotropin) Sandwich ELISA Kit (STJE0009404) STJE0009404

# **GENERAL INFORMATION**

#### Product Kits Type

 Short
 This CG Sandwich ELISA Kit is an in-vitro enzyme-linked immunosorbent assay for the measurement of samples in human cell culture supernatant, serum and plasma (EDTA, citrate, heparin).

 Applications
 ELISA

 Reactivity
 Human

## **PRODUCT PROPERTIES**

# TARGET INFORMATION

Sample serum, plasma, urine, tissue homogenates, cell lysates, cell culture supernates or other biological fluids. Types Gene Symbol Uniprot ID



This product is suitable for in-vitro studies under the RESEARCH USE ONLY [RUO] licence. This product must not be used as for diagnostic or other medical purposes. St John's Laboratory Ltd, Knowledge Dock Business Centre, University Way, London, E16 2RD | Tel: 0208 223 3081