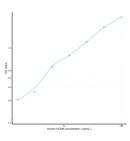

Human HCAM (Homing Associated Cell Adhesion Molecule) Sandwich ELISA Kit (STJE0009401) STJE0009401

## **GENERAL INFORMATION**

## Product Kits

 Type

 Short
 This HCAM Sandwich ELISA Kit is an in-vitro enzyme-linked immunosorbent assay for the measurement of samples in human cell

 Description
 culture supernatant, serum and plasma (EDTA, citrate, heparin).

 Applications
 ELISA

 Human
 Human

## **PRODUCT PROPERTIES**

## TARGET INFORMATION

 
 Sample Types
 serum, plasma, tissue homogenates or other biological fluids.

 Gene
 CD44

 Symbol
 CD44

 Uniprot ID
 CD44\_HUMAN



This product is suitable for in-vitro studies under the RESEARCH USE ONLY [RUO] licence. This product must not be used as for diagnostic or other medical purposes. St John's Laboratory Ltd, Knowledge Dock Business Centre, University Way, London, E16 2RD | Tel: 0208 223 3081