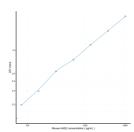

ST.JF0009392

## **GENERAL INFORMATION**

Product Kits Type

Short This HAS2 Sandwich ELISA Kit is an in-vitro enzyme-linked immunosorbent assay for the measurement of samples in mouse cell culture

**Description** supernatant, serum and plasma (EDTA, citrate, heparin).

Applications ELISA Reactivity Mouse

## **PRODUCT PROPERTIES**

 Detection
 78-5000pg/mL

 Sensitivity
 26pg/mL

 Detection
 78-5000pg/mL

 Limit
 4.5 hrs

Storage Store the unopened kit in the fridge at 2-8°C for up to 6 months. Once opened store individual kit contents according to components

**Instruction** table provided with the kit.

Note FOR RESEARCH USE ONLY (RUO).

## **TARGET INFORMATION**

**Sample** serum, plasma, tissue homogenates or other biological fluids.

Types Gene Has2 Symbol

Uniprot ID HYAS2\_MOUSE



This product is suitable for in-vitro studies under the RESEARCH USE ONLY [RUO] licence. This product must not be used as for diagnostic or other medical purposes. St John's Laboratory Ltd, Knowledge Dock Business Centre, University Way, London, E16 2RD | Tel: 0208 223 3081