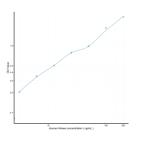

## Human HAase (Hyaluronidase) Sandwich ELISA Kit (STJE0009381) STJE0009381

## **GENERAL INFORMATION**

 Product
 Kits

 Type
 This HAase Sandwich ELISA Kit is an in-vitro enzyme-linked immunosorbent assay for the measurement of samples in human cell

 Description
 culture supernatant, serum and plasma (EDTA, citrate, heparin).

 Applications
 ELISA

 Human
 Human

## **PRODUCT PROPERTIES**

## TARGET INFORMATION

Sample serum, plasma, tissue homogenates or other biological fluids. Types Gene Symbol Uniprot ID



This product is suitable for in-vitro studies under the RESEARCH USE ONLY [RUO] licence. This product must not be used as for diagnostic or other medical purposes. St John's Laboratory Ltd, Knowledge Dock Business Centre, University Way, London, E16 2RD | Tel: 0208 223 3081