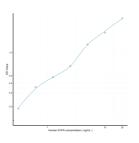

## Human GYPA (Glycophorin A) Sandwich ELISA Kit (STJE0009364) STJE0009364

## **GENERAL INFORMATION**

Product Kits Type Short This

 Short
 This GYPA Sandwich ELISA Kit is an in-vitro enzyme-linked immunosorbent assay for the measurement of samples in human cell culture supernatant, serum and plasma (EDTA, citrate, heparin).

 Applications
 ELISA

 Reactivity
 Human

## **PRODUCT PROPERTIES**

## TARGET INFORMATION

 Sample
 tissue homogenates, cell lysates or other biological fluids.

 Types
 Gene

 Gene
 GYPA

 Symbol
 GLPA\_HUMAN



This product is suitable for in-vitro studies under the RESEARCH USE ONLY [RUO] licence. This product must not be used as for diagnostic or other medical purposes. St John's Laboratory Ltd, Knowledge Dock Business Centre, University Way, London, E16 2RD | Tel: 0208 223 3081